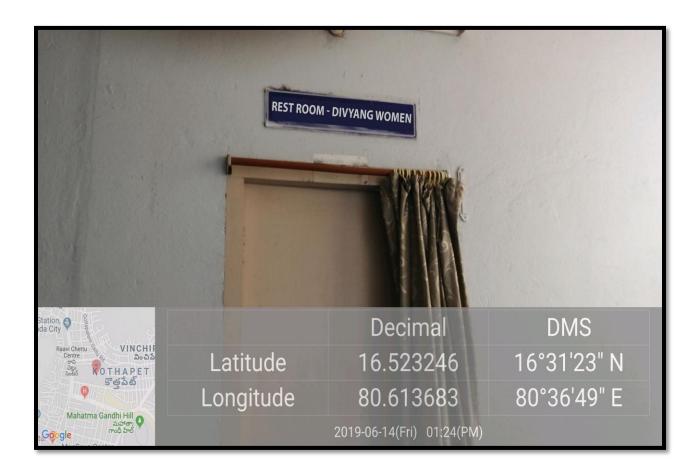

#### **REST ROOM FACILITY FOR DIFFERENTLY ABLED DIVYANGJAN STUDENTS**

PRINCIPAL
Potti Sriramulu Chalavadi Mallikharjuna Rac
College of Engineering & Technology
Kothapet, VIJAYAWADA-520 001

KNOW