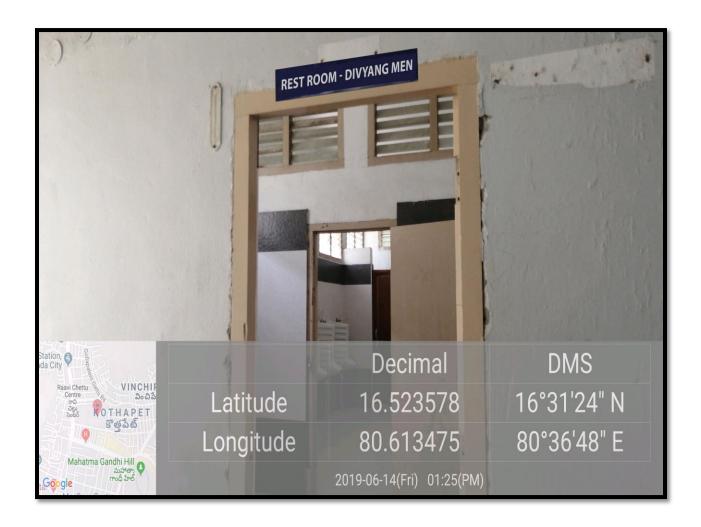

#### **REST ROOM FACILITY FOR DIFFERENTLY ABLED DIVYANGJAN STUDENTS**

PRINCIPAL
Potti Sriramulu Chalavadi Mallikharjuna Rac
College of Engineering & Technology
Kothapet, VIJAYAWADA-520 001

KNIão