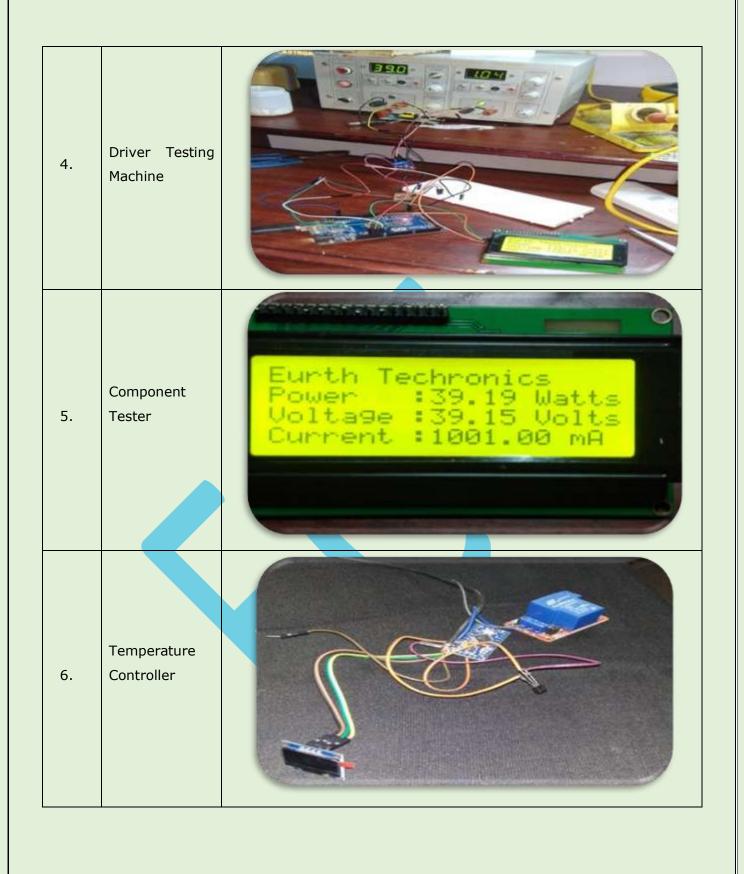

| S No. | Project title                              | Working model/prototype |
|-------|--------------------------------------------|-------------------------|
| 1.    | 1A Constant<br>Current Driver              |                         |
| 2.    | 12 to 24 V,0.8<br>A DC-DC,CC-<br>CV Driver |                         |
| 3.    | 80V,150A LED<br>Boards                     |                         |