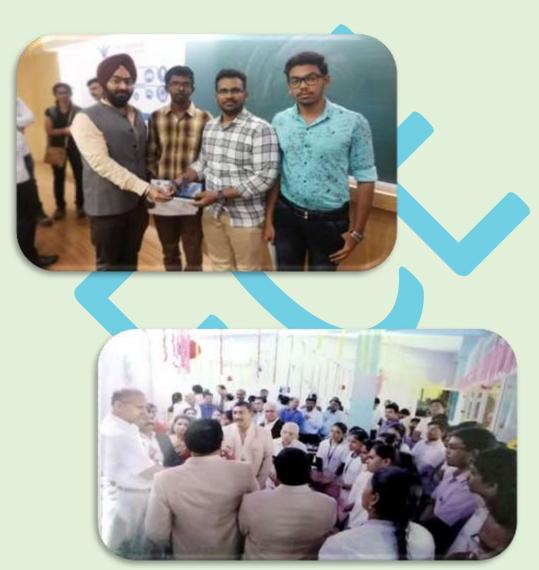

7. Room
Automation
using RF
Module

Figure 6.2.1. Interaction with Ravi Kumar during the inaguration on 22-1-18.

Figure 6.2.2 Selected students to work as Interns in EurthTechntronics