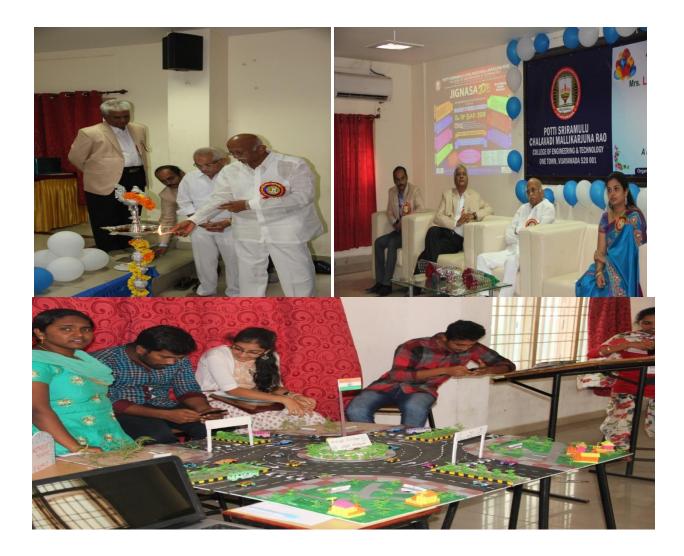

# JIGNASA-2017

KNOW

PRINCIPAL Potti Sriramulu Chalavadi Mallikharjuna Rao College of Engineering & Technology Kothapet, VIJAYAWADA-520 001

(Affiliated to JNTU, Kakinada & Approved by AICTE New Delhi) KOTTHA PETA, VIJAYAWADA - 520001.

# JIGNASA 2018

KNOW

PRINCIPAL Potti Sriramulu Chalavadi Mallikharjuna Rao College of Engineering & Technology Kothapet, VIJAYAWADA-520 001

(Affiliated to JNTU, Kakinada & Approved by AICTE New Delhi) KOTTHA PETA, VIJAYAWADA - 520001.