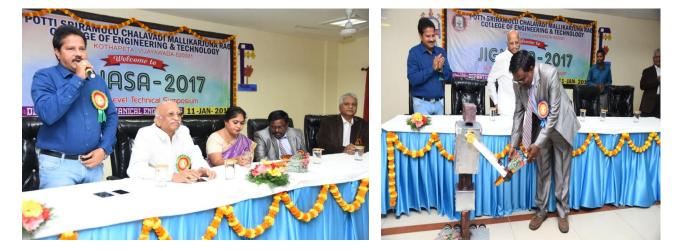

# JIGNASA-2017

KNOW

PRINCIPAL Potti Sriramulu Chalavadi Mallikharjuna Rao College of Engineering & Technology Kothapet, VIJAYAWADA-520 001

(Affiliated to JNTU, Kakinada & Approved by AICTE New Delhi) KOTTHA PETA, VIJAYAWADA - 520001.