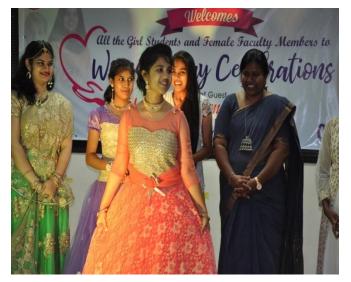

#### WOMENSDAY CELEBRATIONS-2017

KNOW

PRINCIPAL Potti Sriramulu Chalavadi Mallikharjuna Rao College of Engineering & Technology Kothapet, VIJAYAWADA-520 001

(Affiliated to JNTU, Kakinada & Approved by AICTE New Delhi) KOTTHA PETA, VIJAYAWADA - 520001.