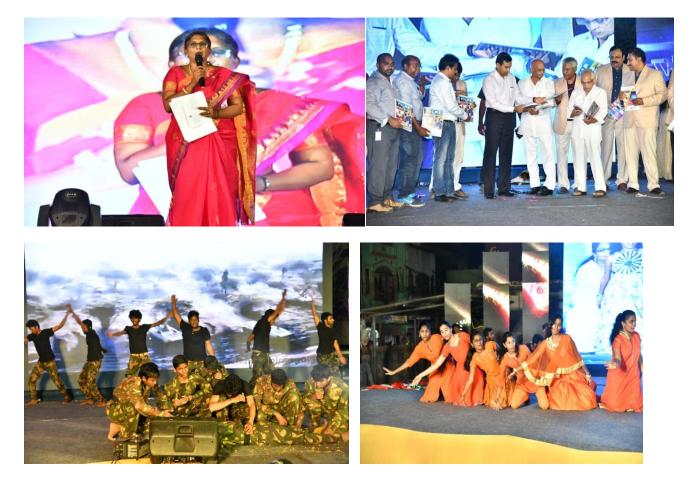

## ANNUAL DAY 2017

know

PRINCIPAL Potti Sriramulu Chalavadi Mallikharjuna Rao College of Engineering & Technology Kothapet, VIJAYAWADA-520 001

(Affiliated to JNTU, Kakinada & Approved by AICTE New Delhi) KOTTHA PETA, VIJAYAWADA - 520001.

# ANNUAL DAY 2018

KNOW

PRINCIPAL Potti Sriramulu Chalavadi Mallikharjuna Rao College of Engineering & Technology Kothapet, VIJAYAWADA-520 001

(Affiliated to JNTU, Kakinada & Approved by AICTE New Delhi) KOTTHA PETA, VIJAYAWADA - 520001.