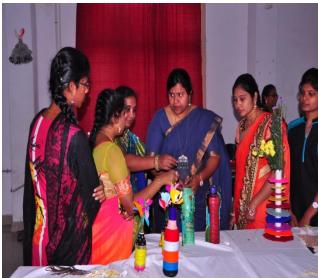

#### **NOVEL PAINTING METHODS – 2017**

kolad

PRINCIPAL Potti Sriramulu Chalavadi Mallikharjuna Rao College of Engineering & Technology Kothapet, VIJAYAWADA-520 001

(Affiliated to JNTU, Kakinada & Approved by AICTE New Delhi) KOTTHA PETA, VIJAYAWADA - 520001.