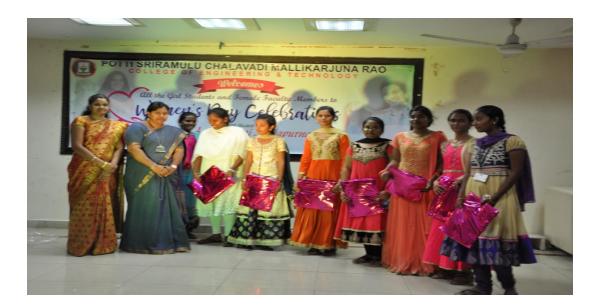

#### WOMENSDAY CELEBRATIONS-2017

KNOW

PRINCIPAL Potti Sriramulu Chalavadi Mallikharjuna Rao College of Engineering & Technology Kothapet, VIJAYAWADA-520 001

(Affiliated to JNTU, Kakinada & Approved by AICTE New Delhi) KOTTHA PETA, VIJAYAWADA - 520001.