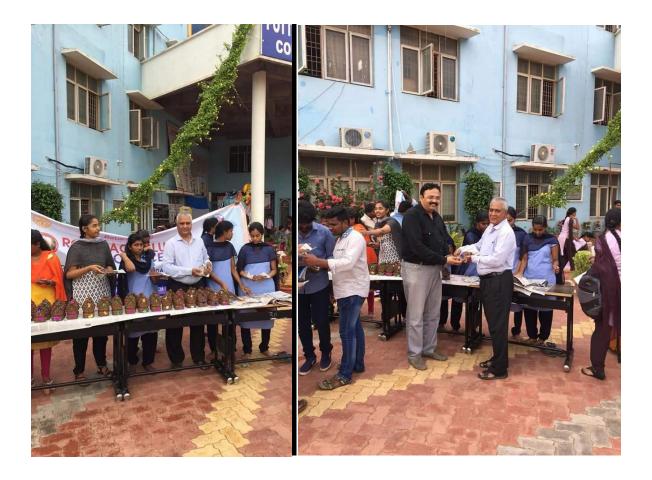

# **NOVEL PAINTING 2018**

kolad

PRINCIPAL Potti Sriramulu Chalavadi Mallikharjuna Rao College of Engineering & Technology Kothapet, VIJAYAWADA-520 001

(Affiliated to JNTU, Kakinada & Approved by AICTE New Delhi) KOTTHA PETA, VIJAYAWADA - 520001.