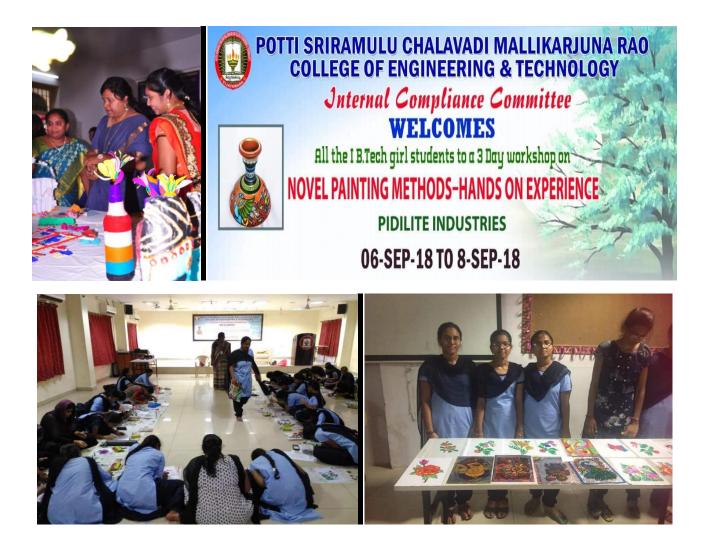

#### **NOVEL PAINTING METHODS – 2017**

kolad

PRINCIPAL Potti Sriramulu Chalavadi Mallikharjuna Rao College of Engineering & Technology Kothapet, VIJAYAWADA-520 001

(Affiliated to JNTU, Kakinada & Approved by AICTE New Delhi) KOTTHA PETA, VIJAYAWADA - 520001.