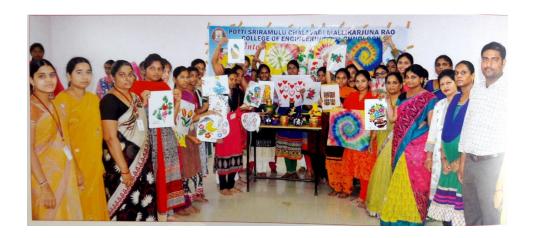

#### **NOVEL PAINTING METHODS – 2017**

kolad

PRINCIPAL Potti Sriramulu Chalavadi Mallikharjuna Rao College of Engineering & Technology Kothapet, VIJAYAWADA-520 001

(Affiliated to JNTU, Kakinada & Approved by AICTE New Delhi) KOTTHA PETA, VIJAYAWADA - 520001.