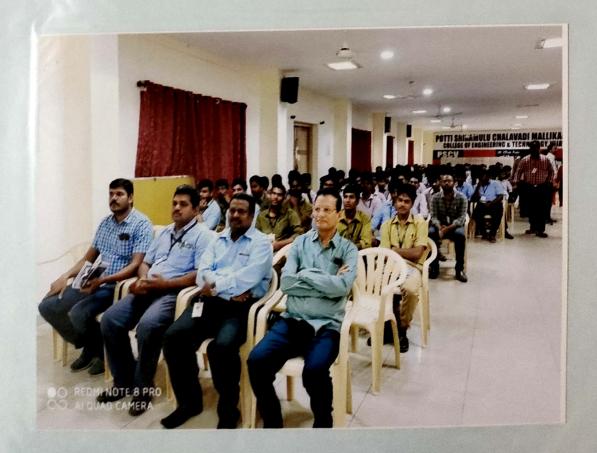

#### **CIRCULAR**

Date: 22.03.2022

This is to inform you all that there is a A five days "National Level workshop on Tech for society Boot Camp and Freedom Fest" for the second year students. All are invited to be part of this event to meet and make the event successful.

Date:28.03.2022 to 01.04.2022 Venue: PSCMR Computer Labs

Time: 9 AM - 5 PM

COORDINATE

Dr Anita Pradhan

CSE HOD

Dr A P Sastri

Head of The Department
Dept. of Computer Science and Engineering

PRINCIPAL DrkSiwa-RamaKrishna

#### ACCREDITED BY

Venue **PSCMR** College of **Engineering** and Technology, Vijayawada A FIVE DAY NATIONAL LEVEL **WORKSHOP ON** 

# I FOR SOCIETY FREEDOM

28th MARCH - 1st APRIL 2022