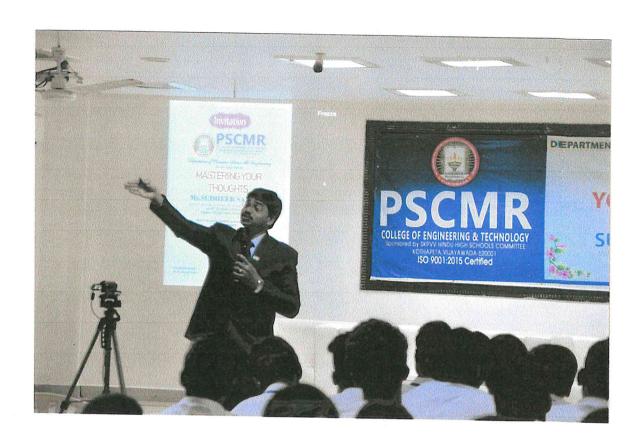

#### **CIRCULAR**

Date: 22.03.2022

This is to inform you all that there is a A five days "National Level workshop on Tech for society Boot Camp and Freedom Fest" for the second year students. All are invited to be part of this event to meet and make the event successful.

#### ACCREDITED BY

Venue **PSCMR** College of **Engineering** and Technology, Vijayawada A FIVE DAY NATIONAL LEVEL **WORKSHOP ON** 

# I FOR SOCIETY FREEDOM

28th MARCH - 1st APRIL 2022