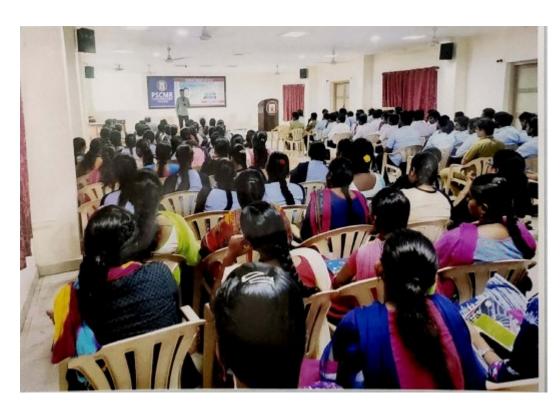

# DEPARTMENT OF COMPUTER SCIENCE AND ENGINEERING PROJECT TRAINING ON WORDPRESS 19.07.2021 TO 21.07.2021 ONLINE MODE

Description: PSCMRCET IEEE Student Branch has organized the technical trainings for the benefit of CSE students in the area of WordPress from 19.07.2021 to 21.07.2021. The students of CSE has participated with enthusiasm and completed the training with competitive spirit. Nearly 60 students have participated and the program was successful.