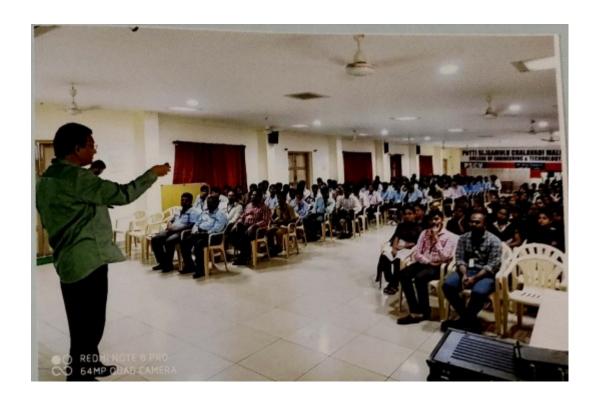

#### **CIRCULAR**

Date: 22.03.2022

This is to inform you all that there is a A five days "National Level workshop on Tech for society Boot Camp and Freedom Fest" for the second year students. All are invited to be part of this event to meet and make the event successful.

Date:28.03.2022 to 01.04.2022 Venue: PSCMR Computer Labs

Time: 9 AM - 5 PM

COORDINATE

Dr Anita Pradhan

CSE HOD

Dr A P Sastri

Head of The Department
Dept. of Computer Science and Engineering

PRINCIPAL DrkSiwa-RamaKrishna

#### ACCREDITED BY

Venue **PSCMR** College of **Engineering** and Technology, Vijayawada A FIVE DAY NATIONAL LEVEL **WORKSHOP ON** 

# I FOR SOCIETY FREEDOM

28th MARCH - 1st APRIL 2022