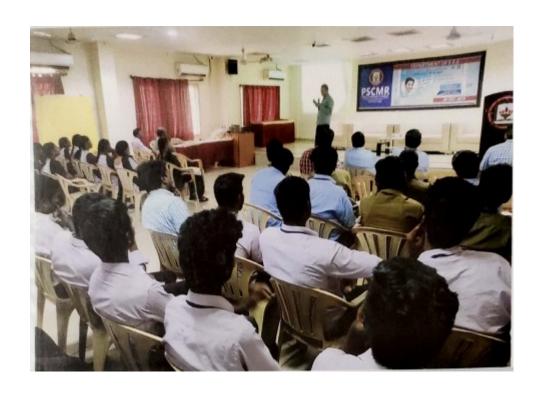

# DEPARTMENT OF COMPUTER SCIENCE AND ENGINEERING PROJECT TRAINING ON WORDPRESS 19.07.2021 TO 21.07.2021 ONLINE MODE

Description: PSCMRCET IEEE Student Branch has organized the technical trainings for the benefit of CSE students in the area of WordPress from 19.07.2021 to 21.07.2021. The students of CSE has participated with enthusiasm and completed the training with competitive spirit. Nearly 60 students have participated and the program was successful.