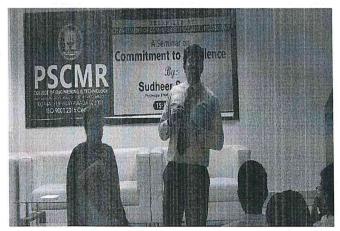

#### **CIRCULAR**

Date: 22.03.2022

This is to inform you all that there is a A five days "National Level workshop on Tech for society Boot Camp and Freedom Fest" for the second year students. All are invited to be part of this event to meet and make the event successful.

Date:28.03.2022 to 01.04.2022 Venue: PSCMR Computer Labs

Time: 9 AM - 5 PM

COORDINATE

Dr Anita Pradhan

CSE HOD

Dr A P Sastri

Head of The Department
Dept. of Computer Science and Engineering

PRINCIPAL DrkSiwa-RamaKrishna