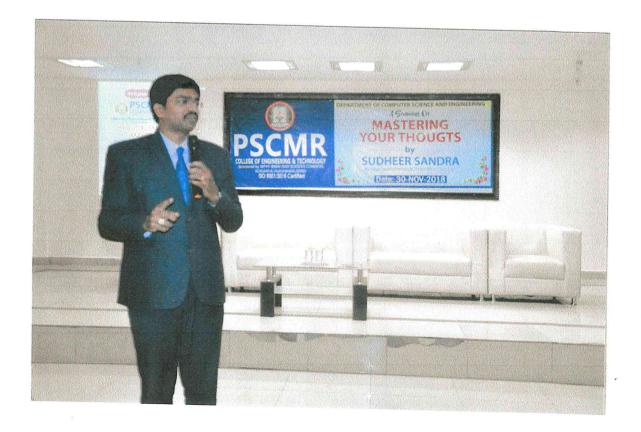

#### ACCREDITED BY

Venue **PSCMR** College of **Engineering** and Technology, Vijayawada A FIVE DAY NATIONAL LEVEL **WORKSHOP ON** 

# I FOR SOCIETY FREEDOM

28th MARCH - 1st APRIL 2022