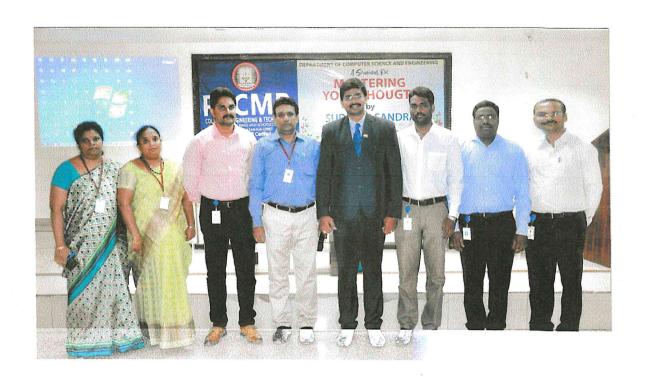

#### **CIRCULAR**

Date: 22.03.2022

This is to inform you all that there is a A five days "National Level workshop on Tech for society Boot Camp and Freedom Fest" for the second year students. All are invited to be part of this event to meet and make the event successful.

#### ACCREDITED BY

Venue **PSCMR** College of **Engineering** and Technology, Vijayawada A FIVE DAY NATIONAL LEVEL **WORKSHOP ON** 

# I FOR SOCIETY FREEDOM

28th MARCH - 1st APRIL 2022