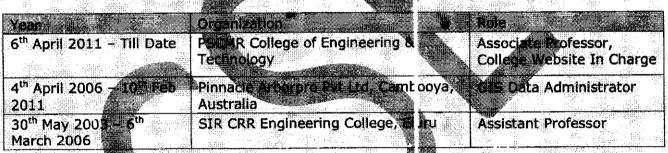

5.1.2 Capacity building and skills enhancement initiative taken by the institution include the following 4. ICT/computing skills

Academic Year: 2021-22

| S.N<br>o | Name of the capability enhancement program                                        | Date of implementation (DD-MM-YYYY) | Numb<br>er of<br>studen<br>ts<br>enroll<br>ed | Name of the agencies/consu Itants involved with contact details (if any)    |
|----------|-----------------------------------------------------------------------------------|-------------------------------------|-----------------------------------------------|-----------------------------------------------------------------------------|
| 1        | A five day national level workshop on Tech for society boot camp and freedom fest | 28-03-2022 to<br>01-04-2022         | 70                                            | Hemchand<br>Pidikiti,Sotware<br>developer.Ph.7<br>660995722                 |
| 2        | Word press                                                                        | 19-07-2021 to<br>24-07-2021         | 136                                           | Mr.K.Sudhakar,<br>Associate<br>Professor,CSE,P<br>SCMRCET.Ph.90<br>10503595 |