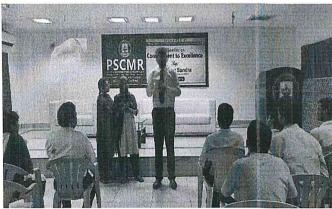

#### **CIRCULAR**

Date: 22.03.2022

This is to inform you all that there is a A five days "National Level workshop on Tech for society Boot Camp and Freedom Fest" for the second year students. All are invited to be part of this event to meet and make the event successful.

Date:28.03.2022 to 01.04.2022 Venue: PSCMR Computer Labs

Time: 9 AM - 5 PM

COORDINATE

Dr Anita Pradhan

CSE HOD

Dr A P Sastri

Head of The Department
Dept. of Computer Science and Engineering

PRINCIPAL DrkSiwa-RamaKrishna