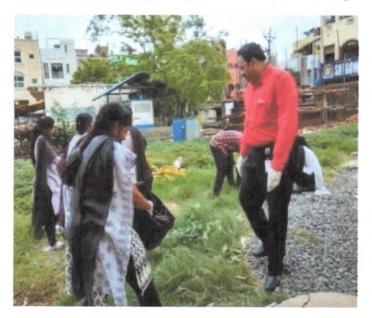

#### VANAM MANAM

#### **VENUE: Vinchipet, Vijayawada**

#### In Association With Vijayawada City Police, II Town

Objective: The main objective of planting saplings is to protect environment and establish green society of India.

NSS Unit of PSCMR CET organized plantation of saplings in association with Vijayawada City Police, II Town Police Station. VANAM MANAM Programme is an initiative of Govt of AP to create green environment.

Photo: NSS Volunteers supporting the event.

KNOW :

PRINCIPAL

PRINCIPAL Potti Sriramulu Chalavadi Mallikharjuna Rac College of Engineering & Technology Kothapet, VIJAYAWADA-520 001.

۲.,

9

Approved by AICTE, NEW DELHI and Affiliated to JNTU, Kakinada Sponsored by : SKPVV Hindu High Schools Committee, Estd : 1906 D.No. 7-3-6/1, Raghava Reddy Street, Kothapet, Vijayawada - 520 001. Voice : 0866-2423442, 91777 77855, Fax : 0866-2423443, E-mail: principal@pscmr.ac.in, www.pscmr.ac.in