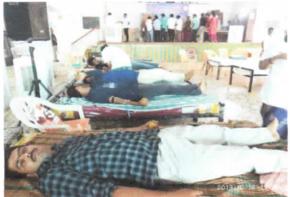

#### FREE MEDICAL CHECK-UP CAMP

#### **VENUE: Vincipet**

**Objective:** The main objective of this programme was to provide free and highquality **medical services** for poor population.

Free Medical Check-up Camp was conducted by NSS Unit of PSCMR CET at Vincipet. The programme was headed by the NSS Program officer J Naveen Gupta along with the assistance of the NSS Coordinators. The purpose of medical check-up was to raise health awareness among the community and teach them to deal with communicable and non-communicable diseases.

The health camp was a huge success with overwhelming response from the local people.

Photo: Active volunteers at the health camp'

PRINCIPAL

PRINCIPAL Potti Sriramulu Chalavadi Mallikharjuna Rao College of Engineering & Technology Kothapet, VIJAYAWADA-520 001.