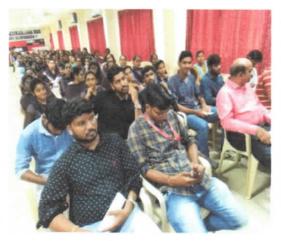

#### FREE MEDICAL CHECK-UP CAMP

#### **VENUE: Vincipet**

**Objective:** The main objective of this programme was to provide free and highquality **medical services** for poor population.

Free Medical Check-up Camp was conducted by NSS Unit of PSCMR CET at Vincipet. The programme was headed by the NSS Program officer J Naveen Gupta along with the assistance of the NSS Coordinators. The purpose of medical check-up was to raise health awareness among the community and teach them to deal with communicable and non-communicable diseases.

The health camp was a huge success with overwhelming response from the local people.

Photo: Active volunteers at the health camp'

PRINCIPAL

PRINCIPAL Potti Sriramulu Chalavadi Mallikharjuna Rao College of Engineering & Technology Kothapet, VIJAYAWADA-520 001.