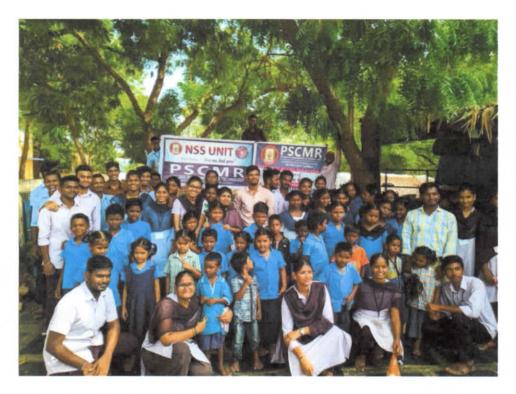

#### "Food Distribution to Sharon Welfare Society Children Orphan Home"

On 15-07-2019 NSS Unit of PSCMR College of Engineering and Technology organized a **"Food Donation to Sharon Welfare Society Children Orphan Home" at Managalagiri**.

**NSS Volunteers** of Civil Engineering Department along with Mr. V Hari Prasad, Nss Cordinator from Department of Civil Engineering and Mr. K Sudhakar, Assistant Professor, Department of Civil Engineering were organized this event. They offered food to 150 Children at Sharon Welfare Society.

Photo: NSS Volunteers, Coordinator, Faculty and Orphan Children were present in this photo.

J. N. Gum

PRINCIPAI

PRINCIPAL Potti Sriramulu Chalavadi Mallikharjuna Rao College of Engineering & Technology Kothapet, VIJAYAWADA-520 001.