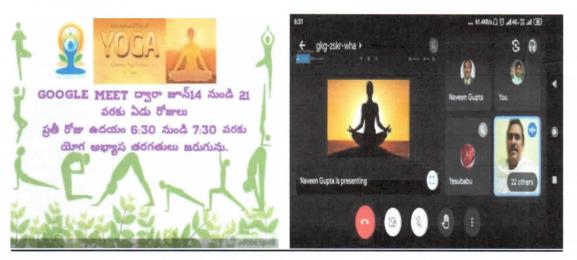

mr.ac.in, www.pscmr.ac.in

#### Date: 21-06-2020

#### INTERNATIONAL YOGA DAY CELEBRATIONS

#### No of NSS Volunteers Participated: 60

The objective isto gain balance and control in one's lifeand to free one from confusion and distress. To provide a sense of calm that comes from the practice of yogic exercises and the practice of breath control.On 21-06-2020 NSS Unit of PSCMR CET organised "Massive Yoga Day Celebration through online" on the occasion of International Yoga Day. NSS Volunteers, students and faculty participated in Yoga demonstration programme. Dr. K Sri Rama Krishna, Principal addressed that the purpose of yoga is to develop the habit of meditation among youngsters so that they can enjoy more peace of mind and selfawareness, which is essential for a stress-free existence.



Photos of Yoga Practice by the volunteers

eeen

paro: Potti Sriramulu Chalavadi Mallikharjuna Rao College of Engineering & Technology Kothapet, VIJAYAWADA-520 001.



Approved by AICTE, NEW DELHI and Affiliated to JNTU, Kakinada Sponsored by : SKPVV Hindu High Schools Committee, Estd : 1906 D.No. 7-3-6/1, Raghava Reddy Street, Kothapet, Vijayawada - 520 001. Voice : 0866-2423442, 91777 77855, Fax : 0866-2423443, E-mail: principal@pscmr.ac.in, www.pscmr.ac.in

# Tame of the program: Online Autoreness Programme on Yoga

| lace: | PSCMRCET                             | 0          | Date: 21-06-2020    |
|-------|--------------------------------------|------------|---------------------|
| S.NO  | Name Of The Student                  | Roll No    | Signature           |
| 1     | ALAVALA SRA