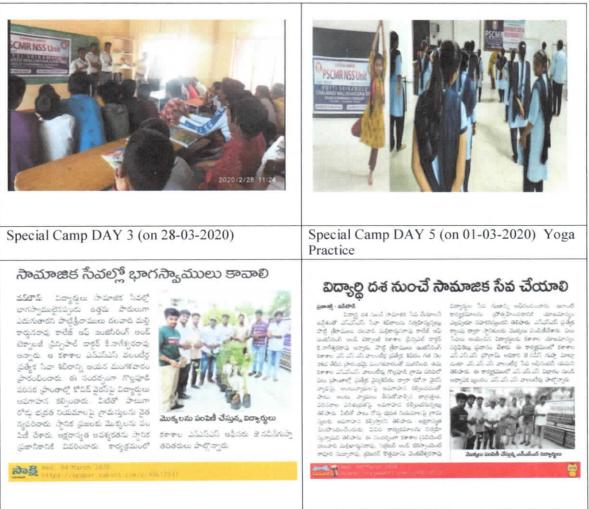

gramme officer and volunteers. NSS Program officer, Mr. J Naveen Gupta addressed the gathering and explained about various service activities undertaken during the period of stay in the village. Dr. K Nageswara Rao appreciated the Volunteers and staff for their work and thanked the village authorities for their support. Mr. S Praveen, NSS Coordinator profusely thanked the volunteers and program officer and the Management of the college for their various service activities and assured all sorts of co-operation in their future operations as an adopted village. The session concluded by vote of thanks proposed by NSS Program officer Mr. J Naveen Gupta.

J.N. Ceer

KNew.

-

PRINCIPAL Potti Sriramulu Chalavadi Mallikharjuna Rao College of Engineering & Technology Kothapet, VIJAYAWADA-520 001.



SAKSHI News Paper on 04-03-20

PRAJA SHAKTHI News Paper on 04-03-20

J.N. Ceeun

Kreer' PRINCIPAL

PRINCIPAL Potti Sriramulu Chalavadi Mallikharjuna Rae College of Engineering & Technology Kothapet, VIJAYAWADA-520 001,



Approved by AICTE, NEW DELHI and Affiliated to JNTU, Kakinada Sponsored by : SKPVV Hindu High Schools Committee, Estd : 1906 D.No. 7-3-6/1, Raghava Reddy Street, Kothapet, Vijayawada - 520 001. Voice : 0866-2423442, 91777 77855, Fax : 0866-2423443, E-mail: principal@pscmr.ac.in, www.pscmr.ac.in

## Name of the program: SPECIOI comp at gollapudi village

|       | Gollapudi visayawada.             |              | Date: 29-02-2020  |  |
|-------|-----------------------------------|--------------|-------------------|--|
| S.NO  | Name Of The Student               | Roll N