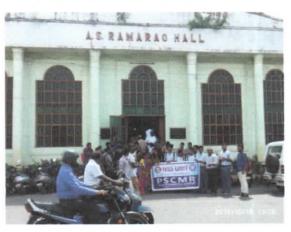

# CIRCULAR

Date: 10-07-2019

This is to inform you that the NSS unit of PSCMR CET is going to organize "FOOD

# DISTRIBUTION TO SHARON WELFARE SOCIETY CHILDREN ORPHAN HOME"

on 15-07-2019. All the students and NSS volunteers can join in to this programme.

PRINCI

Copy to Notice Board

All heads of the Departments

#### "Food Distribution to Sharon Welfare Society Children Orphan Home"

On 15-07-2019 NSS Unit of PSCMR College of Engineering and Technology organized a **"Food Donation to Sharon Welfare Society Children Orphan Home" at Managalagiri**.

**NSS Volunteers** of Civil Engineering Department along with Mr. V Hari Prasad, Nss Cordinator from Department of Civil Engineering and Mr. K Sudhakar, Assistant Professor, Department of Civil Engineering were organized this event. They offered food to 150 Children at Sharon Welfare Society.

Photo: NSS Volunteers, Coordinator, Faculty and Orphan Children were present in this photo.

J. N. Gum

PRINCIPAI

PRINCIPAL Potti Sriramulu Chalavadi Mallikharjuna Rao College of Engineering & Technology Kothapet, VIJAYAWADA-520 001.