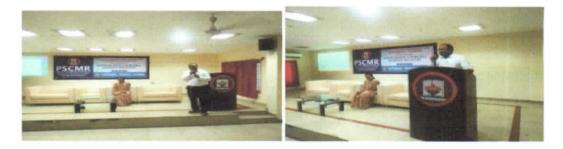

#### **VENUE: Vincipet**

**Objective:** The main objective of this programme was to provide free and highquality **medical services** for poor population.

Free Medical Check-up Camp was conducted by NSS Unit of PSCMR CET at Vincipet. The programme was headed by the NSS Program officer J Naveen Gupta along with the assistance of the NSS Coordinators. The purpose of medical check-up was to raise health awareness among the community and teach them to deal with communicable and non-communicable diseases.

The health camp was a huge success with overwhelming response from the local people.

Photo: Active volunteers at the health camp'

PRINCIPAL

PRINCIPAL Potti Sriramulu Chalavadi Mallikharjuna Rao College of Engineering & Technology Kothapet, VIJAYAWADA-520 001.