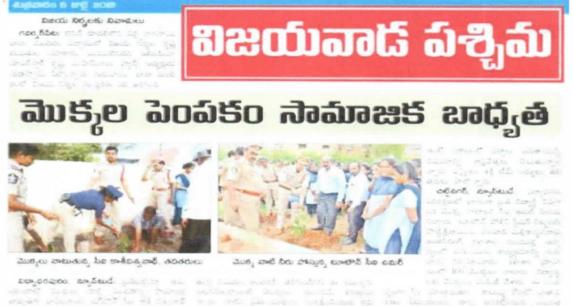

#### In Association With Vijayawada City Police, II Town

Objective: The main objective of planting saplings is to protect environment and establish green society of India.

NSS Unit of PSCMR CET organized plantation of saplings in association with Vijayawada City Police, II Town Police Station. VANAM MANAM Programme is an initiative of Govt of AP to create green environment.