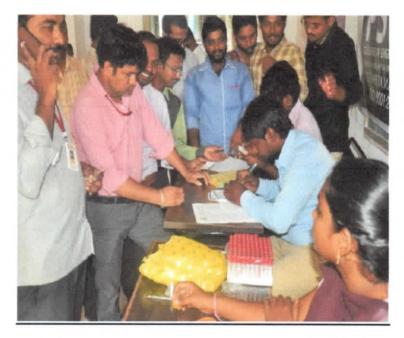

#### **VENUE: Vincipet**

**Objective:** The main objective of this programme was to provide free and highquality **medical services** for poor population.

Free Medical Check-up Camp was conducted by NSS Unit of PSCMR CET at Vincipet. The programme was headed by the NSS Program officer J Naveen Gupta along with the assistance of the NSS Coordinators. The purpose of medical check-up was to raise health awareness among the community and teach them to deal with communicable and non-communicable diseases.

The health camp was a huge success with overwhelming response from the local people.

Photo: Active volunteers at the health camp'

PRINCIPAL

PRINCIPAL Potti Sriramulu Chalavadi Mallikharjuna Rao College of Engineering & Technology Kothapet, VIJAYAWADA-520 001.