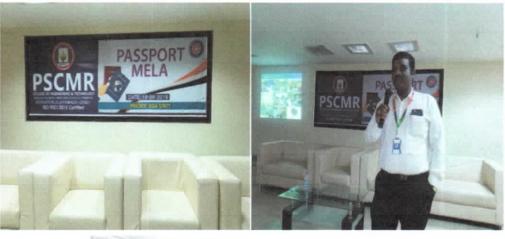

#### In Association With Vijayawada City Police, II Town

Objective: The main objective of planting saplings is to protect environment and establish green society of India.

NSS Unit of PSCMR CET organized plantation of saplings in association with Vijayawada City Police, II Town Police Station. VANAM MANAM Programme is an initiative of Govt of AP to create green environment.

Photo: NSS Volunteers supporting the event.

KNOW :

PRINCIPAL

PRINCIPAL Potti Sriramulu Chalavadi Mallikharjuna Rac College of Engineering & Technology Kothapet, VIJAYAWADA-520 001.

۲.,

9

Approved by AICTE, NEW DELHI and Affiliated to JNTU, Kakinada Sponsored by : SKPVV Hindu High Schools Committee, Estd : 1906 D.No. 7-3-6/1, Raghava Reddy Street, Kothapet, Vijayawada - 520 001. Voice : 0866-2423442, 91777 77855, Fax : 0866-2423443, E-mail: principal@pscmr.ac.in, www.pscmr.ac.in