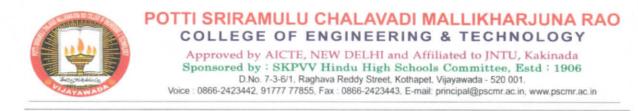

#### In Association With Vijayawada City Police, II Town

Objective: The main objective of planting saplings is to protect environment and establish green society of India.

NSS Unit of PSCMR CET organized plantation of saplings in association with Vijayawada City Police, II Town Police Station. VANAM MANAM Programme is an initiative of Govt of AP to create green environment.

Photo: NSS Volunteers supporting the event.

KNOW :

PRINCIPAL

PRINCIPAL Potti Sriramulu Chalavadi Mallikharjuna Rac College of Engineering & Technology Kothapet, VIJAYAWADA-520 001.

۲.,

9

Approved by AICTE, NEW DELHI and Affiliated to JNTU, Kakinada Sponsored by : SKPVV Hindu High Schools Committee, Estd : 1906 D.No. 7-3-6/1, Raghava Reddy Street, Kothapet, Vijayawada - 520 001. Voice : 0866-2423442, 91777 77855, Fax : 0866-2423443, E-mail: principal@pscmr.ac.in, www.pscmr.ac.in