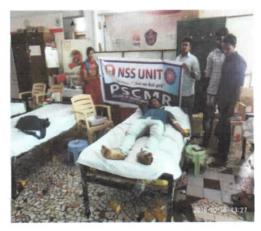

#### FREE MEDICAL CHECK-UP CAMP

#### **VENUE: Vincipet**

**Objective:** The main objective of this programme was to provide free and highquality **medical services** for poor population.

Free Medical Check-up Camp was conducted by NSS Unit of PSCMR CET at Vincipet. The programme was headed by the NSS Program officer J Naveen Gupta along with the assistance of the NSS Coordinators. The purpose of medical check-up was to raise health awareness among the community and teach them to deal with communicable and non-communicable diseases.

The health camp was a huge success with overwhelming response from the local people.

Photo: Active volunteers at the health camp'

PRINCIPAL

PRINCIPAL Potti Sriramulu Chalavadi Mallikharjuna Rao College of Engineering & Technology Kothapet, VIJAYAWADA-520 001.