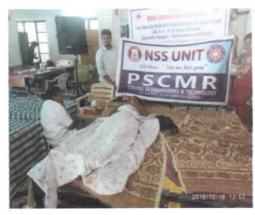

#### FREE MEDICAL CHECK-UP CAMP

#### **VENUE: Vincipet**

**Objective:** The main objective of this programme was to provide free and highquality **medical services** for poor population.

Free Medical Check-up Camp was conducted by NSS Unit of PSCMR CET at Vincipet. The programme was headed by the NSS Program officer J Naveen Gupta along with the assistance of the NSS Coordinators. The purpose of medical check-up was to raise health awareness among the community and teach them to deal with communicable and non-communicable diseases.

The health camp was a huge success with overwhelming response from the local people.

Photo: Active volunteers at the health camp'

PRINCIPAL

PRINCIPAL Potti Sriramulu Chalavadi Mallikharjuna Rao College of Engineering & Technology Kothapet, VIJAYAWADA-520 001.