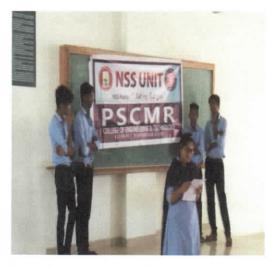

#### VANAM MANAM

#### In Association With Vijayawada City Police, II Town

Objective: The main objective of planting saplings is to protect environment and establish green society of India.

NSS Unit of PSCMR CET organized plantation of saplings in association with Vijayawada City Police, II Town Police Station. VANAM MANAM Programme is an initiative of Govt of AP to create green environment.

Photo: NSS Volunteers supporting the event.

KNOW :

PRINCIPAL

PRINCIPAL Potti Sriramulu Chalavadi Mallikharjuna Rac College of Engineering & Technology Kothapet, VIJAYAWADA-520 001.

۲.,

9

Approved by AICTE, NEW DELHI and Affiliated to JNTU, Kakinada Sponsored by : SKPVV Hindu High Schools Committee, Estd : 1906 D.No. 7-3-6/1, Raghava Reddy Street, Kothapet, Vijayawada - 520 001. Voice : 0866-2423442, 91777 77855, Fax : 0866-2423443, E-mail: principal@pscmr.ac.in, www.pscmr.ac.in