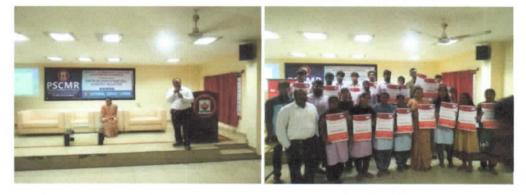

#### "Food Distribution to Sharon Welfare Society Children Orphan Home"

On 15-07-2019 NSS Unit of PSCMR College of Engineering and Technology organized a **"Food Donation to Sharon Welfare Society Children Orphan Home" at Managalagiri**.

**NSS Volunteers** of Civil Engineering Department along with Mr. V Hari Prasad, Nss Cordinator from Department of Civil Engineering and Mr. K Sudhakar, Assistant Professor, Department of Civil Engineering were organized this event. They offered food to 150 Children at Sharon Welfare Society.

Photo: NSS Volunteers, Coordinator, Faculty and Orphan Children were present in this photo.

J. N. Gum

PRINCIPAI

PRINCIPAL Potti Sriramulu Chalavadi Mallikharjuna Rao College of Engineering & Technology Kothapet, VIJAYAWADA-520 001.