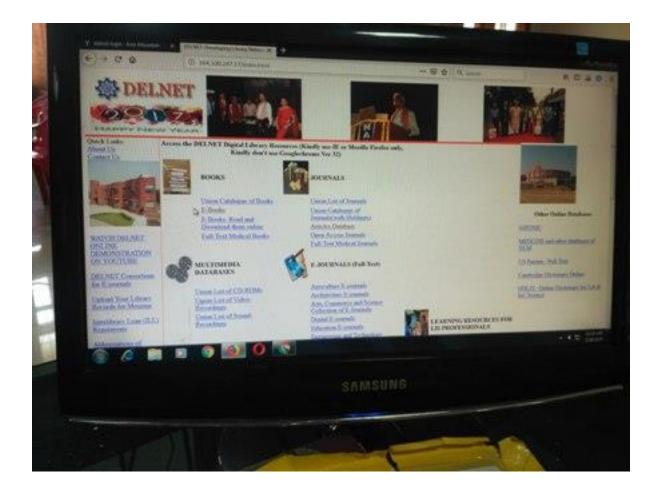

#### **DELNET SOFTWARE**

LIBRARIAN
PSCMR College of Engineering & Technology
VIJAYAWADA - 520001

PRINCIPAL
Petti Sriramulu Chalavadi Mallikharjuna Rac
College of Engineering & Technology
Kothapet, VIJAYAWADA-520 001