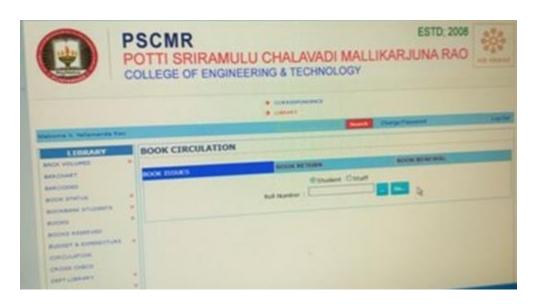

#### **ECAP**

LIBRARIAN PSCMR College of Engineering & Technology VIJAYAWADA - 520001

PRINCIPAL Potti Sriramulu Chalavadi Mallikharjuna Rao College of Engineering & Technology Kothapet, VIJAYAWADA-520 001