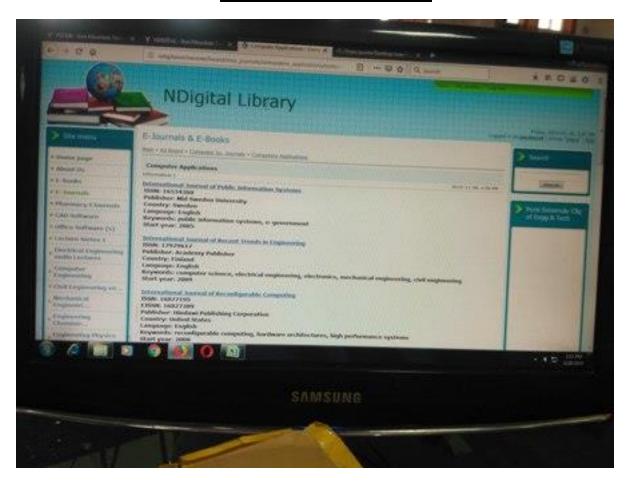

#### **NDIGITAL LIBRARY**

LIBRARIAN
PSCMR College of Engineering & Technology
VIJAYAWADA - 520001

PRINCIPAL
Pottl Sriramulu Chalavadi Mallikharjuna Rao
Collego of Engineering & Technology
Kothapet, VIJAYAWADA-520 001